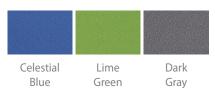

ic Screen



SKU: NJOFDMSGL (Set of 2) List: \$69.0

Available in Silver & Black

Brackets mount on to 1" work surfaces when screens are installed as a desk divider. Brackets can also be mounted to the underside of the work surface when using a screen as a modesty panel. Requires work surface overhang.

#### **DUAL UNDER DESK MOUNT SCREEN BRACKET**

**SKU: NJOFDMDUAL** (Set of 2) List: \$90.00

• Available in Silver & Black

Brackets mount between two back to back 1" work surfaces when screens are installed as a desk divider between the two work surface. Brackets attach with wood screws to the underside of the workstation. Requires work surface overhang.

Please Note: Dual Brackets can be used without attaching to work surfaces.









### <u>**Upholstery Options - Fabric Screens**</u>



### **Finish Options - Brackets**



This brochure provides detailed information and images of our clear and frosted acrylic screens, as well as our upholstered fabric screens that have been enhanced with social distancing in mind.

If you have any comments or questions, please contact us.

We look forward to helping you and remember, we're all in this together.