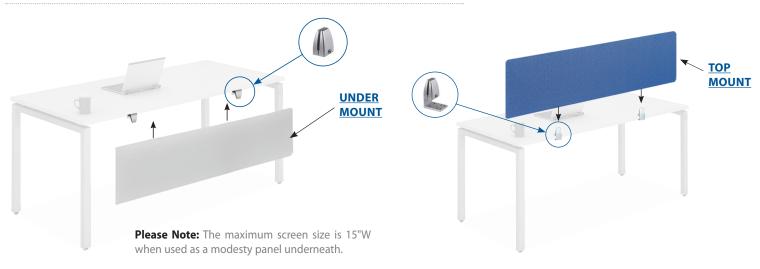

#### **DESK MOUNT SCREEN BRACKET**

SKU: NJOFDDTM (Set of 2)

List: \$59.00

· Available in Silver & Black

Brackets mount directly to the top of the work surface when screens are installed as a desk divider. Brackets can also mount to the underside of the work surface when screens are being used as a modesty panel.

Please Note: Must order 1 set for each Acrylic Screen

SKU: NJOFDMSGL (Set of 2) List: \$69.0

Available in Silver & Black

Brackets mount on to 1" work surfaces when screens are installed as a desk divider. Brackets can also be mounted to the underside of the work surface when using a screen as a modesty panel. Requires work surface overhang.

#### **DUAL UNDER DESK MOUNT SCREEN BRACKET**

**SKU: NJOFDMDUAL** (Set of 2) List: \$90.00

• Available in Silver & Black

Brackets mount between two back to back 1" work surfaces when screens are installed as a desk divider between the two work surface. Brackets attach with wood screws to the underside of the workstation. Requires work surface overhang.

Please Note: The transaction spacing for screen panels using the NJOFDMDUAL brackets \$5%"H from the top of the table to be able to slide paper underneath.

Please Note: The transaction spacing for screen panels using the NJOFDMTM brackets is 1/2"H from the top of the table to be able to slide paper underneath.