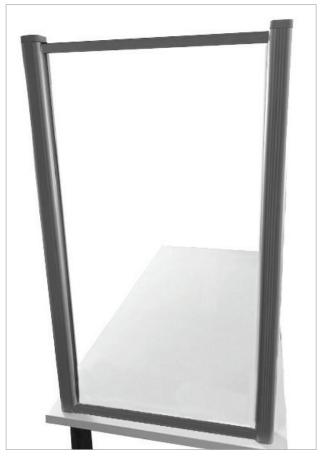

## STRAIGHT SCREENS

FROM RETAIL TO
HOSPITALITY, YOU
CAN PROTECT
YOUR GUESTS AND
EMPLOYEES

### 24"H Straight Acrylic Square Edge - No Bracket Included

| CLEAR PANELS - SCREEN THICKNESS - 1/4" |      |                           |          |  |
|----------------------------------------|------|---------------------------|----------|--|
| SKU                                    | SIZE | DESCRIPTION               | PRICE    |  |
| NJOFD2424C                             | 24"W | Clear Acrylic 24"H x 24"W | \$183.00 |  |
| NJOFD2430C                             | 30"W | Clear Acrylic 24"H x 30"W | \$229.00 |  |
| NJOFD2436C                             | 36"W | Clear Acrylic 24"H x 36"W | \$275.00 |  |
| NJOFD2442C                             | 42"W | Clear Acrylic 24"H x 42"W | \$320.00 |  |
| NJOFD2448C                             | 48"W | Clear Acrylic 24"H x 48"W | \$366.00 |  |
| NJOFD2454C                             | 54"W | Clear Acrylic 24"H x 54"W | \$412.00 |  |
| NJOFD2460C                             | 60"W | Clear Acrylic 24"H x 60"W | \$478.00 |  |
| NJOFD2466C                             | 66"W | Clear Acrylic 24"H x 66"W | \$503.00 |  |
| NJOFD2472C                             | 72"W | Clear Acrylic 24"H x 72"W | \$546.00 |  |