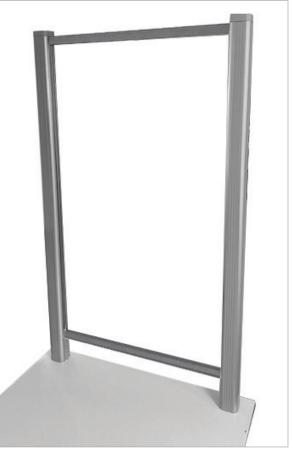

### 24"H Straight Acrylic Square Edge - No Bracket Included

| CLEAR PANELS - SCREEN THICKNESS - 1/4" |      |                           |          |  |
|----------------------------------------|------|---------------------------|----------|--|
| SKU                                    | SIZE | DESCRIPTION               | PRICE    |  |
| NJOFD2424C                             | 24"W | Clear Acrylic 24"H x 24"W | \$183.00 |  |
| NJOFD2430C                             | 30"W | Clear Acrylic 24"H x 30"W | \$229.00 |  |
| NJOFD2436C                             | 36"W | Clear Acrylic 24"H x 36"W | \$275.00 |  |
| NJOFD2442C                             | 42"W | Clear Acrylic 24"H x 42"W | \$320.00 |  |
| NJOFD2448C                             | 48"W | Clear Acrylic 24"H x 48"W | \$366.00 |  |
| NJOFD2454C                             | 54"W | Clear Acrylic 24"H x 54"W | \$412.00 |  |
| NJOFD2460C                             | 60"W | Clear Acrylic 24"H x 60"W | \$478.00 |  |
| NJOFD2466C                             | 66"W | Clear Acrylic 24"H x 66"W | \$503.00 |  |
| NJOFD2472C                             | 72"W | Clear Acrylic 24"H x 72"W | \$546.00 |  |

| FROSTED PANELS - SCREEN THICKNESS - 1/4" |      |                             |          |  |
|------------------------------------------|------|-----------------------------|----------|--|
| SKU                                      | SIZE | DESCRIPTION                 | PRICE    |  |
| NJOFD2424F                               | 24"W | Frosted Acrylic 24"H x 24"W | \$189.00 |  |
| NJOFD2430F                               | 30"W | Frosted Acrylic 24"H x 30"W | \$236.00 |  |
| NJOFD2436F                               | 36"W | Frosted Acrylic 24"H x 36"W | \$283.00 |  |
| NJOFD2442F                               | 42"W | Frosted Acrylic 24"H x 42"W | \$330.00 |  |
| NJOFD2448F                               | 48"W | Frosted Acrylic 24"H x 48"W | \$377.00 |  |
| NJOFD2454F                               | 54"W | Frosted Acrylic 24"H x 54"W | \$424.00 |  |
| NJOFD2460F                               | 60"W | Frosted Acrylic 24"H x 60"W | \$487.00 |  |
| NJOFD2466F                               | 66"W | Frosted Acrylic 24"H x 66"W | \$518.00 |  |
| NJOFD2472F                               | 72"W | Frosted Acrylic 24"H x 72"W | \$571.00 |  |