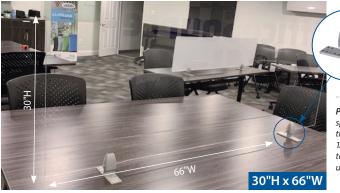

### 30"H Straight Acrylic Square Edge - No Bracket Included

| CLEAR PANELS - SCREEN THICKNESS - 1/4" |      |                           |          |
|----------------------------------------|------|---------------------------|----------|
| SKU                                    | SIZE | DESCRIPTION               | PRICE    |
| NJOFD3024C                             | 24"W | Clear Acrylic 30"H x 24"W | \$229.00 |
| NJOFD3030C                             | 30"W | Clear Acrylic 30"H x 30"W | \$286.00 |
| NJOFD3036C                             | 36"W | Clear Acrylic 30"H x 36"W | \$343.00 |
| NJOFD3042C                             | 42"W | Clear Acrylic 30"H x 42"W | \$400.00 |
| NJOFD3048C                             | 48"W | Clear Acrylic 30"H x 48"W | \$457.00 |
| NJOFD3054C                             | 54"W | Clear Acrylic 30"H x 54"W | \$515.00 |
| NJOFD3060C                             | 60"W | Clear Acrylic 30"H x 60"W | \$580.00 |
| NJOFD3066C                             | 66"W | Clear Acrylic 30"H x 66"W | \$629.00 |
| NJOFD3072C                             | 72"W | Clear Acrylic 30"H x 72"W | \$634.00 |

Please Note: The transaction spacing for screen panels using the NJOFDMDUAL brackets \$5%"H from the top of the table to be able to slide paper underneath.

Please Note: The transaction spacing for screen panels using the NJOFDMTM brackets is 1/2"H from the top of the table to be able to slide paper underneath.