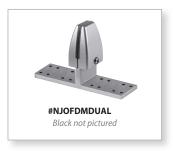

#### **DUAL UNDER DESK MOUNT SCREEN BRACKET**

**SKU: NJOFDMDUAL** (Set of 2) List: \$90.00

• Available in Silver & Black

Brackets mount between two back to back 1" work surfaces when screens are installed as a desk divider between the two work surface. Brackets attach with wood screws to the underside of the workstation. Requires work surface overhang.

Please Note: Dual Brackets can be used without attaching to work surfaces.