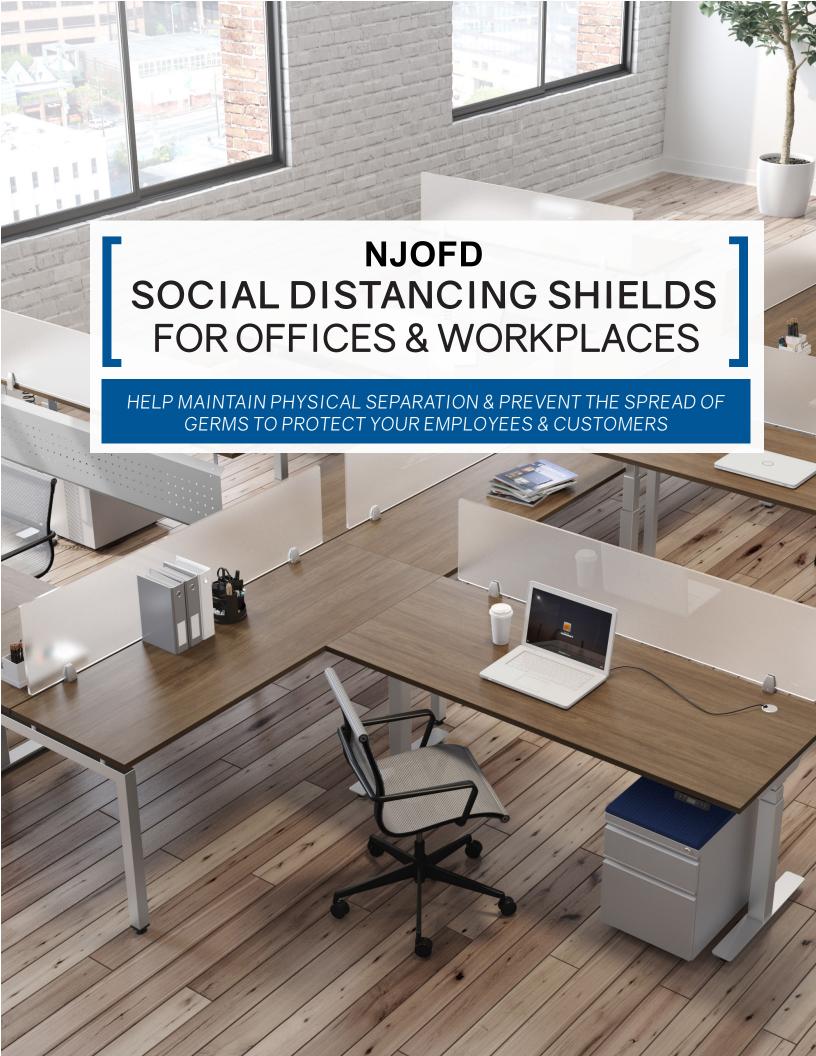

## ACRYLIC SHIELDS

FROM RETAIL TO HOSPITALITY, YOU CAN PROTECT YOUR GUESTS AND EMPLOYEES

It's the responsibility of employers to create a safe work environment for employees who continue to travel to work and social distancing should play a big part of this. By following best practices, employers can keep their employees and communities safe without sacrificing productivity.

Our selection of shields can easily and quickly be added to any environment. Glass to fabric, freestanding to attached and everything in between. NJOFD can help you find a solution that meets your needs.

## NJOFD SCREENS

FROM RETAIL TO HOSPITALITY, YOU CAN PROTECT YOUR GUESTS AND EMPLOYEES