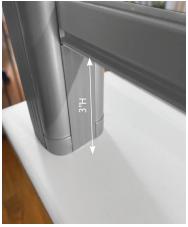

Pictured With (1) Clear Acrylic Screen & (2) 36"H Posts.

Tip: Transaction spacing allows for documents and other small items to be passed underneath the glass for person-to-person interaction.

Please Note: The transaction spacing for NJOFD Extended screen panels is 3"H from the top of the table to be able to slide papers through.

Please Note: The transaction spacing for screen panels using the NJOFDMDUAL brackets \$5%"H from the top of the table to be able to slide paper underneath.

Please Note: The transaction spacing for screen panels using the NJOFDMTM brackets is 1/2"H from the top of the table to be able to slide paper underneath.