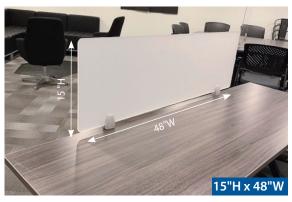

### 15"H Fabric & Acrylic Privacy Screens

| FABRIC PANELS - DESKTOP MOUNTABLE - SCREEN THICKNESS - 1/2" |      |                           |          |  |
|-------------------------------------------------------------|------|---------------------------|----------|--|
| SKU                                                         | SIZE | DESCRIPTION               | PRICE    |  |
| NJOFD1524                                                   | 24"W | Fabric Screen 15"H x 24"W | \$120.00 |  |
| NJOFD1530                                                   | 30"W | Fabric Screen 15"H x 30"W | \$120.00 |  |
| NJOFD1536                                                   | 36"W | Fabric Screen 15"H x 36"W | \$130.00 |  |
| NJOFD1548                                                   | 48"W | Fabric Screen 15"H x 48"W | \$170.00 |  |
| NJOFD1554                                                   | 54"W | Fabric Screen 15"H x 54"W | \$190.00 |  |
| NJOFD1566                                                   | 66"W | Fabric Screen 15"H x 66"W | \$215.00 |  |

Please Note: 15"H Acrylics Screens come with rounded corners & are 1/4"Thick