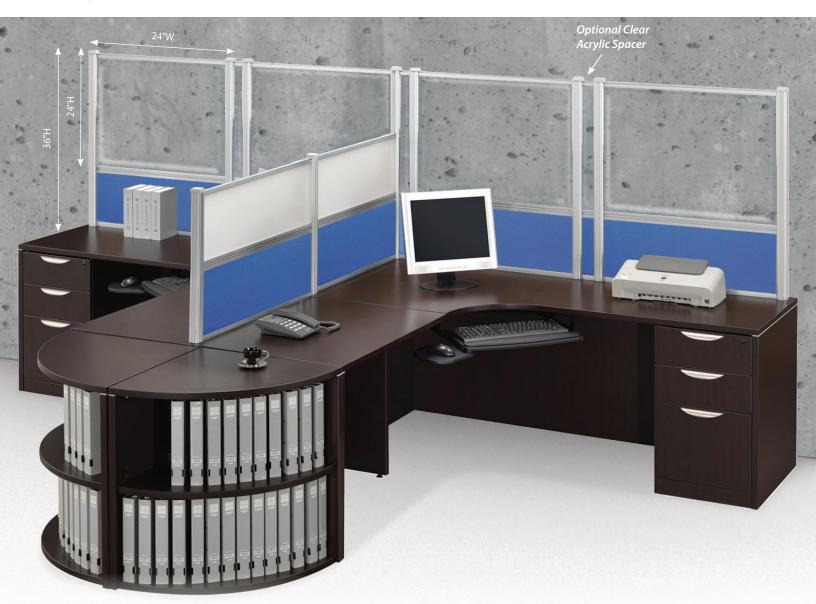

### NJOFD Extended Screen w/Clear Glass & Transaction Space

| 24"H POSTS - (EACH PANEL INCLUDES 2 POSTS) - SCREEN THICKNESS - 1/4" |      |                                                                   |            |  |
|----------------------------------------------------------------------|------|-------------------------------------------------------------------|------------|--|
| SKU                                                                  | SIZE | DESCRIPTION                                                       | PRICE      |  |
| NJOFD2424CTS                                                         | 24"W | 24"W Clear Acrylic Screen w/Transaction<br>Spacing For 24"H posts | \$640.00   |  |
| NJOFD2430CTS                                                         | 30"W | 30"W Clear Acrylic Screen w/Transaction<br>Spacing For 24"H posts | \$704.00   |  |
| NJOFD2436CTS                                                         | 36"W | 36"W Clear Acrylic Screen w/Transaction<br>Spacing For 24"H posts | \$772.00   |  |
| NJOFD2442CTS                                                         | 42"W | 42"W Clear Acrylic Screen w/Transaction<br>Spacing For 24"H posts | \$865.00   |  |
| NJOFD2448CTS                                                         | 48"W | 48"W Clear Acrylic Screen w/Transaction<br>Spacing For 24"H posts | \$916.00   |  |
| NJOFD2460CTS                                                         | 60"W | 60"W Clear Acrylic Screen w/Transaction<br>Spacing For 24"H posts | \$1,095.00 |  |

Pictured With (1) Clear Acrylic Screen & (2) 36"H Posts.

Tip: Transaction spacing allows for documents and other small items to be passed underneath the glass for person-to-person interaction.

Please Note: The transaction spacing for NJOFD Extended screen panels is 3"H from the top of the table to be able to slide papers through.

These panels are great for bank tellers, office receptionists, administrative, medical, & retail.