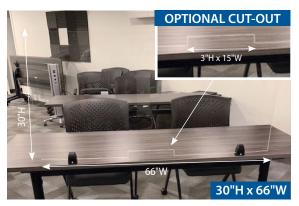

| TRANSACTION CUT-OUT |                                        |         |  |
|---------------------|----------------------------------------|---------|--|
| SKU                 | DESCRIPTION                            | PRICE   |  |
| NJOFDCUT            | Acrylic Transaction Cut-Out 3"H x 15"W | \$85.00 |  |

| NJOFDCUT  | Acrylic Transaction Cut-Out 3"H x 15"W  | \$85.00 |
|-----------|-----------------------------------------|---------|
| INGI DEGI | Activite transaction cut-out-3 trx 13 W | 303.00  |
|           |                                         |         |