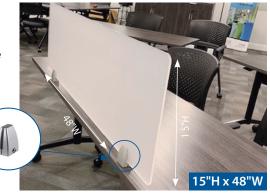

### 15"H Fabric & Acrylic Privacy Screens

| FABRIC PANELS - DESKTOP MOUNTABLE - SCREEN THICKNESS - 1/2" |      |                           |          |
|-------------------------------------------------------------|------|---------------------------|----------|
| SKU                                                         | SIZE | DESCRIPTION               | PRICE    |
| NJOFD1524                                                   | 24"W | Fabric Screen 15"H x 24"W | \$120.00 |
| NJOFD1530                                                   | 30"W | Fabric Screen 15"H x 30"W | \$120.00 |
| NJOFD1536                                                   | 36"W | Fabric Screen 15"H x 36"W | \$130.00 |
| NJOFD1548                                                   | 48"W | Fabric Screen 15"H x 48"W | \$170.00 |
| NJOFD1554                                                   | 54"W | Fabric Screen 15"H x 54"W | \$190.00 |
| NJOFD1566                                                   | 66"W | Fabric Screen 15"H x 66"W | \$215.00 |

Please Note: 15"H Acrylics Screens come with rounded corners & are 1/4"Thick