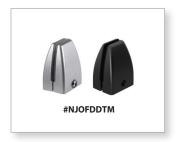

#### **DESK MOUNT SCREEN BRACKET**

SKU: NJOFDDTM (Set of 2)

List: \$59.00

· Available in Silver & Black

Brackets mount directly to the top of the work surface when screens are installed as a desk divider. Brackets can also mount to the underside of the work surface when screens are being used as a modesty panel.