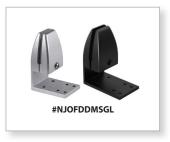

Please Note: Must order 1 set for each Acrylic Screen

SKU: NJOFDMSGL (Set of 2) List: \$69.0

Available in Silver & Black

Brackets mount on to 1" work surfaces when screens are installed as a desk divider. Brackets can also be mounted to the underside of the work surface when using a screen as a modesty panel. Requires work surface overhang.