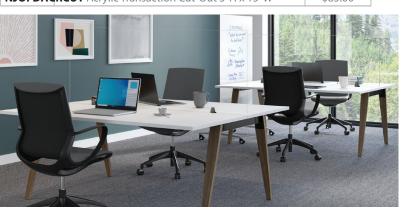

## ACRYLIC SHIELDS

FROM RETAIL TO HOSPITALITY, YOU CAN PROTECT YOUR GUESTS AND EMPLOYEES

It's the responsibility of employers to create a safe work environment for employees who continue to travel to work and social distancing should play a big part of this. By following best practices, employers can keep their employees and communities safe without sacrificing productivity.

Our selection of shields can easily and quickly be added to any environment. Glass to fabric, freestanding to attached and everything in between. NJOFD can help you find a solution that meets your needs.